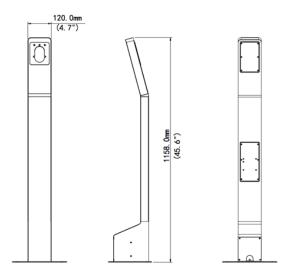

## **INSEPS31**

INSEPS31 Mounting Bracket for the INS213HBTS1 terminal

## **Technical Specifications**

| Features Parameter    | Description        |
|-----------------------|--------------------|
| Material              | Metal              |
| Weight                | 6.85KG             |
| Dimensions (L×W×H)    | 280mm×222mm×1158mm |
| Protection Level      | IP 54              |
| Application Situation | Outdoor, Indoor    |